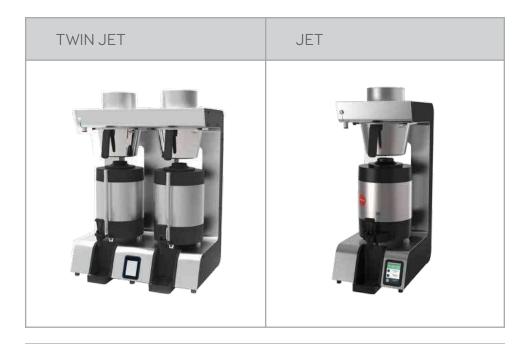

## FEATURES/

- SCAE Gold Cup coffee quality.
- Operator-friendly touch-screen interface.
- Can automatically control grinder slave.
- Portion control of water and coffee amounts.
- Precision water volume and temperature.

- Minimised footprint.
- Built-in cup-well.
- Best-in-class energy efficiency.
- Sleek front-of-house design.
- Versatile deployment (grinder, manual or pre-ground packs).
- Reduced operator error.
- Hot water dispense.