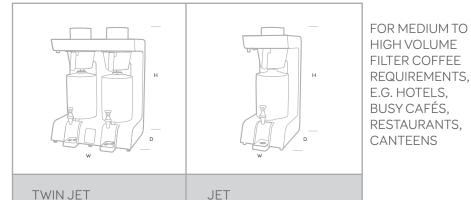

## FEATURES/

- SCAE Gold Cup coffee quality.
- Operator-friendly touch-screen interface.
- Can automatically control grinder slave.
- Portion control of water and coffee amounts.
- Precision water volume and temperature.

- Minimised footprint.
- Built-in cup-well.
- Best-in-class energy efficiency.
- Sleek front-of-house design.
- Versatile deployment (grinder, manual or pre-ground packs).
- Reduced operator error.
- Hot water dispense.

FOR CUSTOMER CARE/SPARES & SERVICE VISIT

## DIMENSIONS/



## SPECS/OPTIONS

| DESCRIPTION  | ORDER<br>CODE | FULL<br>BREW (L) | HOT WATER<br>DRAW OFF (L) ** | CUPS PER<br>HOUR | POWER @<br>230V | WEIGHT<br>(KG) |
|--------------|---------------|------------------|------------------------------|------------------|-----------------|----------------|
| JET 6 TWIN   | 1000855       | 6 x 2            | 16                           | 189 X 2          | 5.6kW           | 48             |
| JET 6 5.6kW° | 1000850       | 6                | 6                            | 189              | 5.6kW           | 24             |
| JET 6 2.8kW  | 1000851       | 6                | 6                            | 189              | 2.8kW           | 24             |
| URN 6.0L     | 1700174       | N/A              | N/A                          | N/A